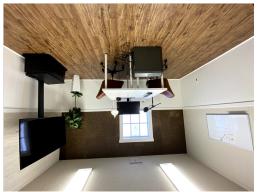

The office space is designed as a coworking space. The office space provides desks, super fast internet, conference rooms with flexible membership plans, and daily rates that fit the client's needs. In the bright and well-lit office space, members will enjoy bottomless craft coffee, and a variety of productivity zones to help get things done. The office space has ample seating in a variety of workspaces as well as standing desk solutions if members need a bit of a change. Whether the client is a small business owner, entrepreneur, freelancer, or an individual just looking for an office to rent, this coworking office space offers the place needed to thrive.