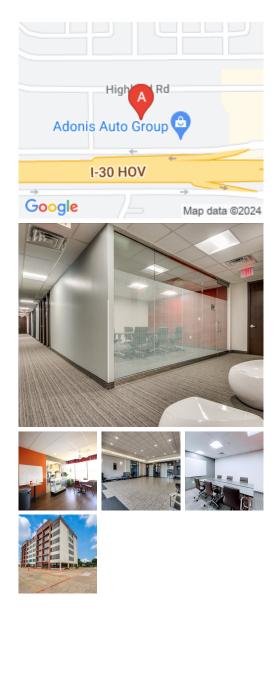

### Dallas 75228

This space is in I-30, providing high freeway visibility and easy access to Mesquite & Garland, I-635, 15 minutes from downtown Dallas, near the US Post Office and the State Fair of Texas, and Cotton Bowl. Enjoy the city feel with plenty of restaurants and break areas and the locality's leisure and entertainment destinations. The business center is also easily accessible via the area's extensive transportation networks, making it the ideal corporate venue for commuting professionals. The surrounding area offers a wide range of eateries, and amenities like banks and retail shops, providing tenants with everything at their doorstep.

This premium standard and contemporary office space is a professional business environment, complete with some of the most sophisticated and advanced corporate features and facilities available to support occupying tenants' and their workspace requirements. This stylish and modern office building provides quality, affordable office space with free space planning and tenant apps available via the website. All occupying business tenants will also enjoy access to on-site property management, leasing, ample surface parking, an onsite restaurant, and convenience to many local amenities. The sparkling lobby and abundance of windows make for a welcoming, professional environment.