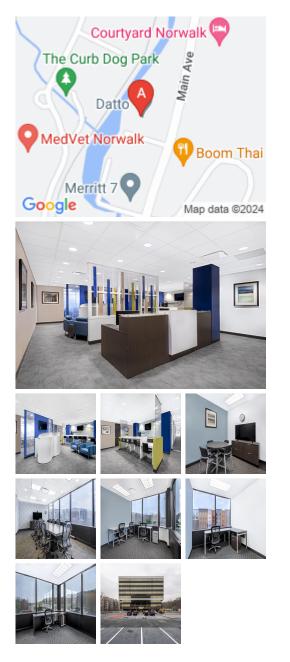

### Norwalk 06851

This business center is in a suburban location, and provides a strategic base for wherever your business takes you. With excellent public transport links and the I-95 just a few minutes away, you can always head out to the more residential parts of Fairfield County or get downtown to New York City.

The business center proves you don't need to be in the middle of town to be at the heart of business. It's an impressive glass-fronted business premises, built to help people work efficiently in a suburban setting. In the corporate park, there's every amenity you could need, from cafés and catering to dry cleaning and a fitness center. In the surrounding area, you'll find a choice of hotels and nearby residential areas, as well as parks and green space that's the perfect place to take a break.