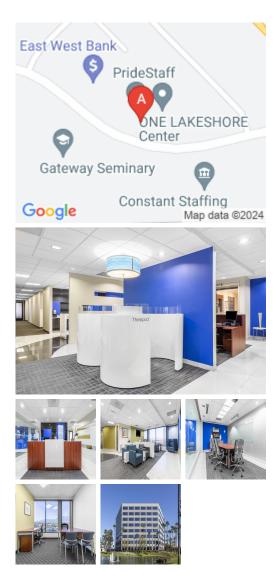

This prestigious eight-storey tower features great views over a 40 ft high fountain and lake from its seventh-floor location. The building boasts grand formal granite lobbies, wide windows and covered parking. It is situated in the heart of the Ontario, California innovation hub within Los Angeles and the counties of Orange, San Bernardino and Riverside. Skills and talent are plentiful in an area that's home to many higher education establishments. A diverse range of companies have made this fast-growing region their home, including packaging, health insurance law enforcement products and utilities firms in the immediate vicinity.