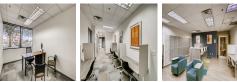

This location situated in Boulder, with easy access from Foothills Parkway, provides a range of fully furnished suites, work cubicles, to larger team room environments with breathtaking views. The halls are filled with colorful art that adds so much personality to the workspace. Members and guests receive a warm welcome every time they enter the reception area. Complimentary, coffee, tea, and filtered water are provided to enhance the members' experience. Each fully furnished office provides a private space for members' heads-down and collaborative work. Meeting rooms are professionally appointed and feature all the technology required to run a productive meeting. Afternoon breaks can be taken in the coworking or cafe area. And all members enjoy networking in the location and across the network. It also has professional call answering and mail handling.