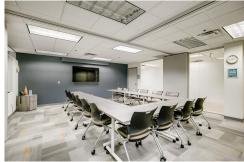

This location situated in Boulder, with easy access from Foothills Parkway, provides a range of fully furnished suites, work cubicles, to larger team room environments with breathtaking views. The halls are filled with colorful art that adds so much personality to the workspace. Members and guests receive a warm welcome every time they enter the reception area. Complimentary, coffee, tea, and filtered water are provided to enhance the members' experience. Each fully furnished office provides a private space for members' heads-down and collaborative work. Meeting rooms are professionally appointed and feature all the technology required to run a productive meeting. Afternoon breaks can be taken in the coworking or cafe area. And all members enjoy networking in the location and across the network. It also has professional call answering and mail handling.